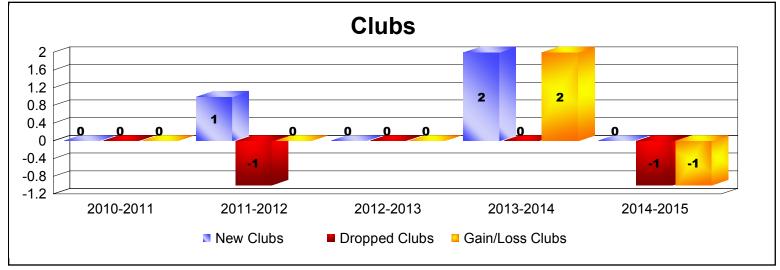

District 5M 8 As of June 2015 Cumulative

| Year      | New<br>Clubs | Dropped<br>Clubs | Gain/<br>Loss<br>Clubs | New<br>Members | Charter<br>Members | Reinstate<br>Members | Transfer<br>Members | Total<br>Member<br>Added | Total<br>Members<br>Dropped | Gain/<br>Loss<br>Members |
|-----------|--------------|------------------|------------------------|----------------|--------------------|----------------------|---------------------|--------------------------|-----------------------------|--------------------------|
| 2010-2011 | 0            | 0                | 0                      | 203            | 0                  | 13                   | 7                   | 223                      | -249                        | -26                      |
| 2011-2012 | 1            | -1               | 0                      | 154            | 31                 | 8                    | 5                   | 198                      | -241                        | -43                      |
| 2012-2013 | 0            | 0                | 0                      | 187            | 0                  | 10                   | 5                   | 202                      | -224                        | -22                      |
| 2013-2014 | 2            | 0                | 2                      | 207            | 89                 | 7                    | 7                   | 310                      | -262                        | 48                       |
| 2014-2015 | 0            | -1               | -1                     | 247            | 6                  | 10                   | 4                   | 267                      | -240                        | 27                       |
| Average   | 1            | 0                | 0                      | 200            | 25                 | 10                   | 6                   | 240                      | -243                        | -3                       |