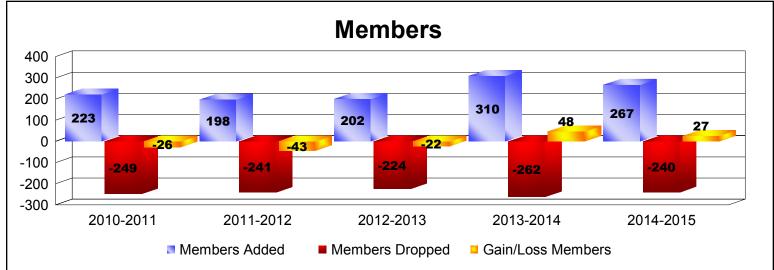

District 5M 8 As of June 2015 Cumulative

| Year      | New<br>Clubs | Dropped<br>Clubs | Gain/<br>Loss<br>Clubs | New<br>Members | Charter<br>Members | Reinstate<br>Members | Transfer<br>Members | Total<br>Member<br>Added | Total<br>Members<br>Dropped | Gain/<br>Loss<br>Members |
|-----------|--------------|------------------|------------------------|----------------|--------------------|----------------------|---------------------|--------------------------|-----------------------------|--------------------------|
| 2010-2011 | 0            | 0                | 0                      | 203            | 0                  | 13                   | 7                   | 223                      | -249                        | -26                      |
| 2011-2012 | 1            | -1               | 0                      | 154            | 31                 | 8                    | 5                   | 198                      | -241                        | -43                      |
| 2012-2013 | 0            | 0                | 0                      | 187            | 0                  | 10                   | 5                   | 202                      | -224                        | -22                      |
| 2013-2014 | 2            | 0                | 2                      | 207            | 89                 | 7                    | 7                   | 310                      | -262                        | 48                       |
| 2014-2015 | 0            | -1               | -1                     | 247            | 6                  | 10                   | 4                   | 267                      | -240                        | 27                       |
| Average   | 1            | 0                | 0                      | 200            | 25                 | 10                   | 6                   | 240                      | -243                        | -3                       |